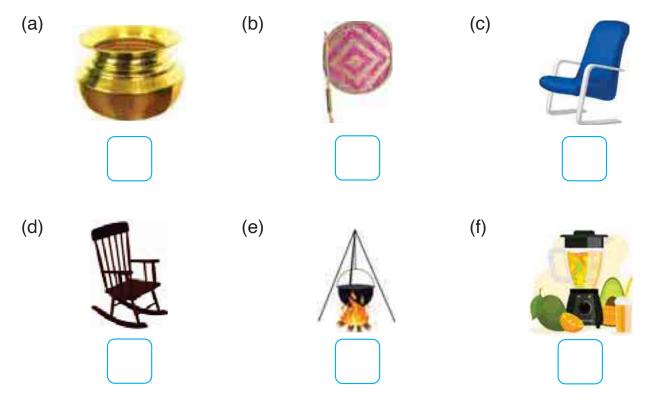

s Raj's \_\_\_\_\_ (son / daughter).
- (f) Rajni is Reeya's \_\_\_\_\_ (mother / grandmother).
- (g) Rajesh is Vivek's \_\_\_\_\_ (grandfather / father).
- (h) Neeta is Reeya's \_\_\_\_\_ (mother / grandmother).
- (i) Vinita is Reeya's \_\_\_\_\_ (mother / grandmother).
- (j) Reeya is Vivek's \_\_\_\_\_ (mother / sister).

#### 6. Guess the relation.

- (a) Your mother's brother is your \_\_\_\_\_.
- (b) Your father's sister is your \_\_\_\_\_.
- (c) Your mother's son is your \_\_\_\_\_.
- (d) Your father's daughter is your \_\_\_\_\_.
- (e) Your mother's father is your \_\_\_\_\_.
- (f) Your father's mother is your \_\_\_\_\_.

## 7. Describe the following terms.

- (a) Maternal relatives:
- (b) Paternal relatives:

(c) Family tree:

# 8. $\checkmark$ the things used in the olden times.



#### 9. Answer the following.

- (a) Name different types of families.
- (b) What is the type of your family?
- (c) Write the names of your family members.
- (d) Do you love your family? Why?



# ✓ the picture that shows how you worked today.



| Teacher's remark: |
|-------------------|
|                   |