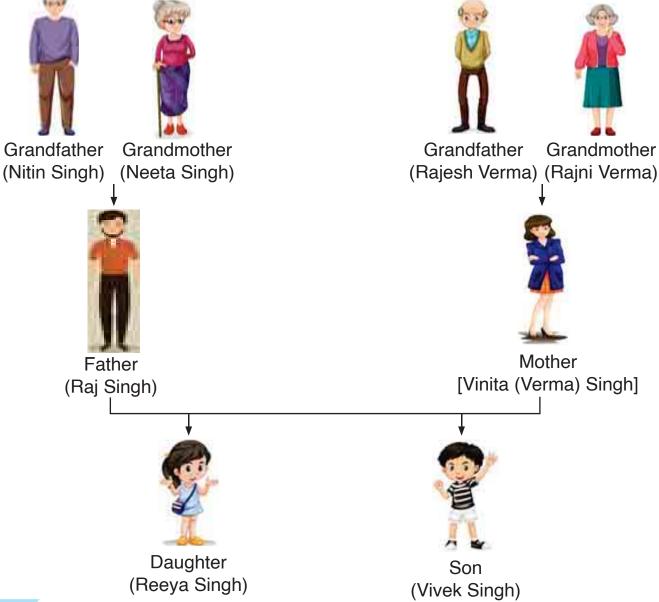

## 5. Observe the family tree and answer the following questions.

- (a) Rajni is Vinita's \_\_\_\_\_ (mother / daughter).
- (b) Nitin is Reeya's \_\_\_\_\_ (grandfather / father).
- (c) Raj is Nitin's \_\_\_\_\_ (grandfather / son).
- (d) Vivek is Raj's \_\_\_\_\_ (son / daughter).
- (e) Reeya is Raj's \_\_\_\_\_ (son / daughter).
- (f) Rajni is Reeya's \_\_\_\_\_ (mother / grandmother).
- (g) Rajesh is Vivek's \_\_\_\_\_ (grandfather / father).
- (h) Neeta is Reeya's \_\_\_\_\_ (mother / grandmother).
- (i) Vinita is Reeya's \_\_\_\_\_ (mother / grandmother).
- (j) Reeya is Vivek's \_\_\_\_\_ (mother / sister).