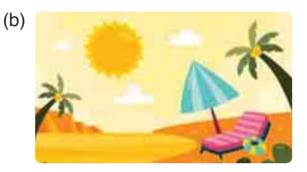

## 6. Match the pictures with the weather.

Snowy

Rainy

Windy

Sunny

(b)

(C)