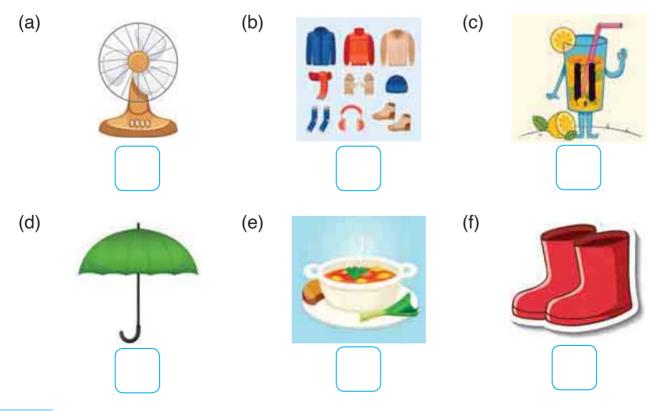

#### 3. $\checkmark$ the correct word.

- (a) The Sun shines brightly during (hot / cold) days.
- (b) During winter, we wear (cotton / woollen) clothes.
- (c) People drink (cold / hot) water in cold days.
- (d) You can see a rainbow in (rainy / windy) days.
- (e) People use (umbrellas / heaters) in rainy days.
- 4. The following objects are used in different seasons. If an object is used in summer, colour the box red. If the object is used in the rainy season, colour the box green. And if the object is used in winter, colour the box blue.