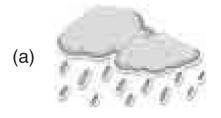

## 6. Match the pictures with the weather.

Snowy

Rainy

Windy

Sunny

(b)

(C)