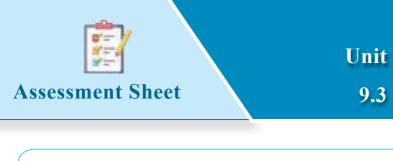

## 6. Match the pictures with the weather.

Snowy

Rainy

Windy

Sunny

(b)

(C)