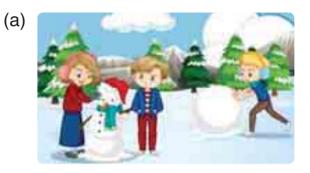

## 6. Match the pictures with the weather.

Snowy

Rainy

Windy

Sunny

(b)

(C)