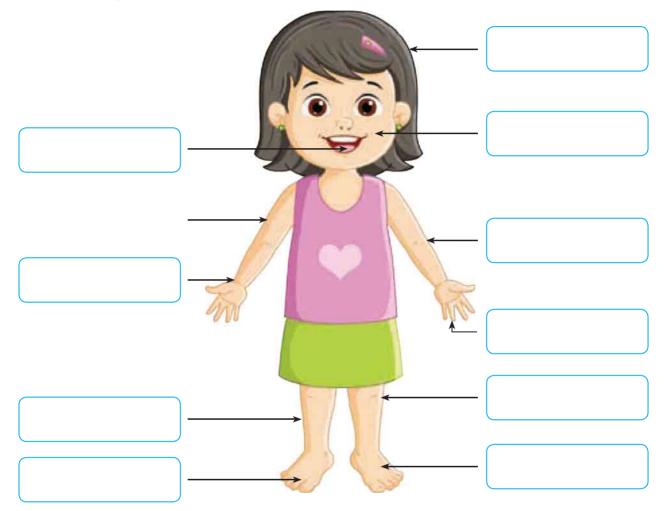

cool the burn

**12.** Label the body parts.

13. Which of these will grow with time?  $\checkmark$  the right boxes.