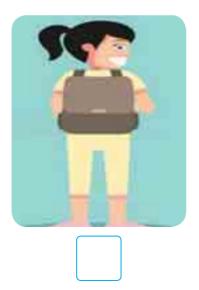

8.  $\checkmark$  the option that shows the correct way to carry bag.

9. Read each situation and think: "Would I feel happy or sad in that situation?" And then draw the correct emoji.

Happy

Sad

| Situation                              | Emoji |
|----------------------------------------|-------|
| (a) When you play with your friends.   |       |
| (b) When someone touches your lips.    |       |
| (c) When you are sick.                 |       |
| (d) When your teacher appreciates you. |       |
| (e) When you go for a picnic.          |       |