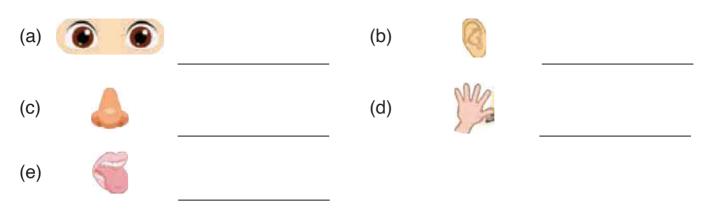

cool the burn

**12.** Label the body parts.

13. Which of these will grow with time?  $\checkmark$  the right boxes.