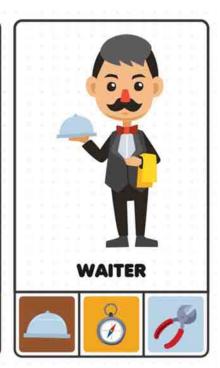

## 4. Match each image to the correct community helper.

| 1. | Police Officer |
|----|----------------|
| 2. | Doctor         |
| 3. | Fire Fighter   |
| 4. | Chef           |
| 5. | Engineer       |

5. Community helpers are always there to help you. Now, help them by connecting them to the things they need to work.