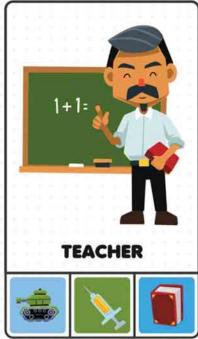

## 4. Match each image to the correct community helper.

| 1. | Police Officer |
|----|----------------|
| 2. | Doctor         |
| 3. | Fire Fighter   |
| 4. | Chef           |
| 5. | Engineer       |

5. Community helpers are always there to help you. Now, help them by connecting them to the things they need to work.