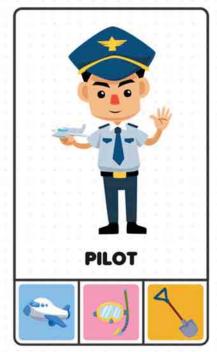

## 4. Match each image to the correct community helper.

| 1. | Police Officer |
|----|----------------|
| 2. | Doctor         |
| 3. | Fire Fighter   |
| 4. | Chef           |
| 5. | Engineer       |

5. Community helpers are always there to help you. Now, help them by connecting them to the things they need to work.