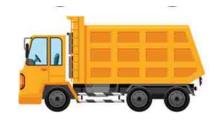

e fun crossword! Use the words given below.

CAR PLANE SHIP SCHOOOL BUS BICYCLE TRAIN

ELICOPTER ROCKET



## 2. Answer the following in one word each.

a. What do you call the means of transport that help us go to faraway places?

b. What do you call the movement of people and things from one place to another?

c. Name two vehicles pulled by animals.

#### 3. Write True or False.

a. A bus is a means of public transport.

b. Walking short distances is not good for our health.

c. Cargo ships are used for short distances.

d. The pedals of a bicycle turn the wheels.

e. Metro trains run on roads.

f. Be alert whether you are walking on the road or travelling by a vehicle.

\_\_\_\_\_

#### 4. Connect the vehicles to their correct modes.

Road Transport Water Transport Air Transport









### 5. Name this vehicle!



## 6. Name the following.

- a. Two means of public transport
- b. Two vehicles that run on tracks
- c. Two vehicles that run on engine
- d. Two vehicles used for air transport
- e. The fastest and the most expensive mode of transport \_\_\_\_\_

# 7. Observe the pictures and write the correct description.



| Write an | ny two traf | two traffic rules. |               |      |  |  |
|----------|-------------|--------------------|---------------|------|--|--|
| Draw an  | d colour th | ne vehicle you     | u like the mo | ost. |  |  |
|          |             |                    |               |      |  |  |
|          |             |                    |               |      |  |  |
|          |             |                    |               |      |  |