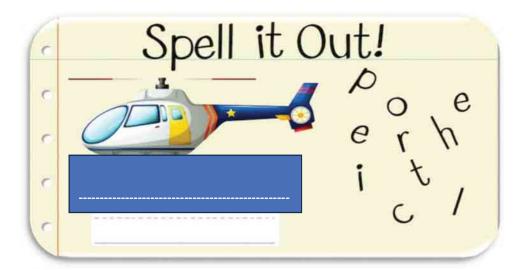

s given below.

CAR PLANE SHIP SCHOOOL BUS BICYCLE TRAIN

ELICOPTER ROCKET



## 2. Answer the following in one word each.

a. What do you call the means of transport that help us go to faraway places?

b. What do you call the movement of people and things from one place to another?

c. Name two vehicles pulled by animals.

#### 3. Write True or False.

a. A bus is a means of public transport.

b. Walking short distances is not good for our health.

c. Cargo ships are used for short distances.

d. The pedals of a bicycle turn the wheels.

e. Metro trains run on roads.

f. Be alert whether you are walking on the road or travelling by a vehicle.

\_\_\_\_\_

#### 4. Connect the vehicles to their correct modes.

Road Transport Water Transport Air Transport









### 5. Name this vehicle!



## 6. Name the following.

- a. Two means of public transport
- b. Two vehicles that run on tracks
- c. Two vehicles that run on engine
- d. Two vehicles used for air transport
- e. The fastest and the most expensive mode of transport \_\_\_\_\_

# 7. Observe the pictures and write the correct description.



| Write an | ny two traf | two traffic rules. |               |      |  |  |
|----------|-------------|--------------------|---------------|------|--|--|
| Draw an  | d colour th | ne vehicle you     | u like the mo | ost. |  |  |
|          |             |                    |               |      |  |  |
|          |             |                    |               |      |  |  |
|          |             |                    |               |      |  |  |
|          |