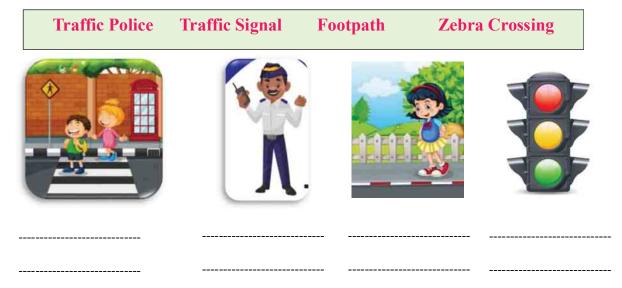

# 7. Observe the pictures and write the correct description.

| Write an | ny two traf | two traffic rules. |               |      |  |  |
|----------|-------------|--------------------|---------------|------|--|--|
| Draw an  | d colour th | ne vehicle you     | u like the mo | ost. |  |  |
|          |             |                    |               |      |  |  |
|          |             |                    |               |      |  |  |
|          |             |                    |               |      |  |  |
|          |             |                    |               |      |  |  |
|          |             |                    |               |      |  |  |
|          |             |                    |               |      |  |  |
|          |             |                    |               |      |  |  |
|          |             |                    |               |      |  |  |
|          |             |                    |               |      |  |  |