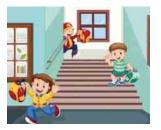

## 6. Write G for the images that show good behaviour. And write B for the images that show bad behaviour.

Standing in a queue

Bullying the classmates

Running on the staircase

| b. Your clas | smates are running around in your o | elassroom. |
|--------------|-------------------------------------|------------|
|              |                                     |            |
|              |                                     |            |
| . C          | s touch makes you uncomfortable.    |            |