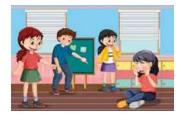

## 6. Write G for the images that show good behaviour. And write B for the images that show bad behaviour.

Standing in a queue

Bullying the classmates

Running on the staircase

| b. Your clas | smates are running around in your o | elassroom. |
|--------------|-------------------------------------|------------|
|              |                                     |            |
|              |                                     |            |
| . C          | s touch makes you uncomfortable.    |            |