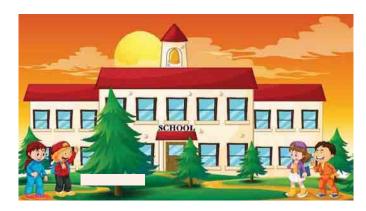

# Unit 6: Shelter 6.2 My School

1. What does the image show? Name it in the box given below and also write 3 sentences about it.

\_\_\_\_\_

2. Observe each image and name what it shows. Choose the name from the given options.