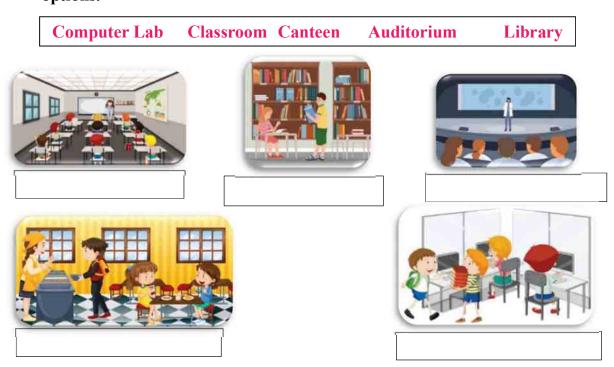

# Unit 6: Shelter 6.2 My School

1. What does the image show? Name it in the box given below and also write 3 sentences about it.

\_\_\_\_\_

2. Observe each image and name what it shows. Choose the name from the given options.