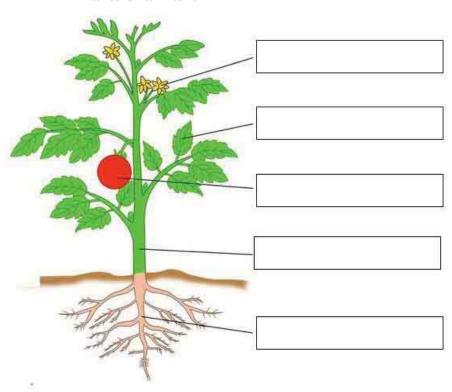

## 2. Label the parts of the plant.

Parts of a Plant

| 3. ( | Give 2 | example | s of trees | and 2 exa | mples of | climbers. |
|------|--------|---------|------------|-----------|----------|-----------|
|------|--------|---------|------------|-----------|----------|-----------|