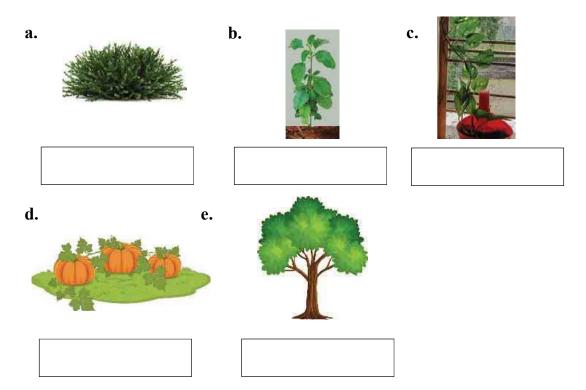

## **Unit 3: Our Green Friends**

## 1. Name the type of each plant.



## 2. Label the parts of the plant.

Parts of a Plant



| 3. ( | Give 2 | example | s of trees | and 2 exa | mples of | climbers. |
|------|--------|---------|------------|-----------|----------|-----------|
|------|--------|---------|------------|-----------|----------|-----------|

| Trees:           |  |  |
|------------------|--|--|
|                  |  |  |
| <b>Climbers:</b> |  |  |

# 4. How are trees different from climbers? To answer, complete the following table.

|                                       | Trees | Climbers |
|---------------------------------------|-------|----------|
| Size                                  |       |          |
| Stem                                  |       |          |
| Can they stand erect without support? |       |          |

### 5. Matc