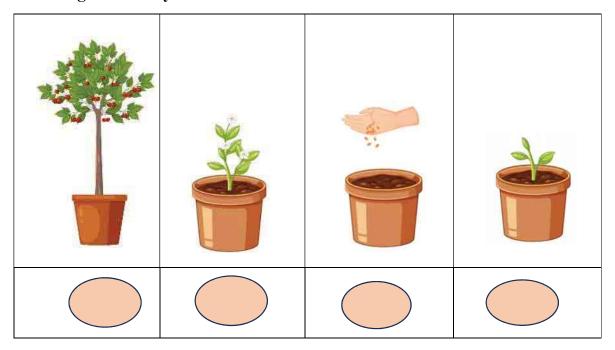

## 6. A seed grows into a plant through the different stages shown below. Number these stages correctly.