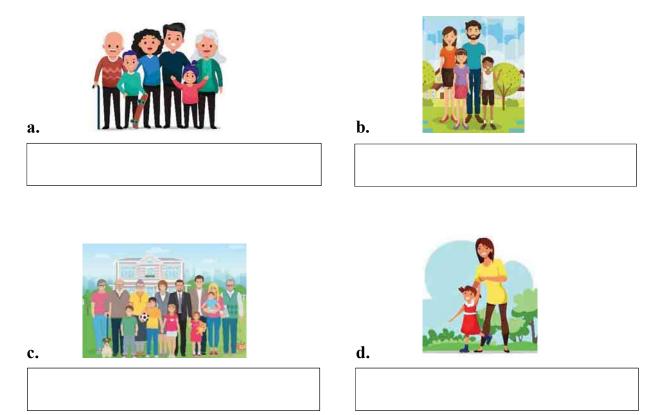

|
| b. My mother's sister is my                                 |
| c. My father's mother is my                                 |
| 4. Fill in the blanks with the correct options.             |
| friends support family birth                                |
| a. A is a group of people who love and care for each other. |
| b. Family members and help each other.                      |
| c. Family members are related to each other by              |
| d. Our are not related to us by birth.                      |
| 5. the things you would like to do with your friends.       |
| a. b.                                                       |
|                                                             |

## 6. Observe the pictures and correctly label the types of families.



## 7. Count the pets and circle the groups that contain three pets.



| aw your favourite pet animal and colour it with your favo |  |  |  |  | urite colour. |  |
|-----------------------------------------------------------|--|--|--|--|---------------|--|
|                                                           |  |  |  |  |               |  |
|                                                           |  |  |  |  |               |  |
|                                                           |  |  |  |  |               |  |
|                                                           |  |  |  |  |               |  |
|                                                           |  |  |  |  |               |  |
|                                                           |  |  |  |  |