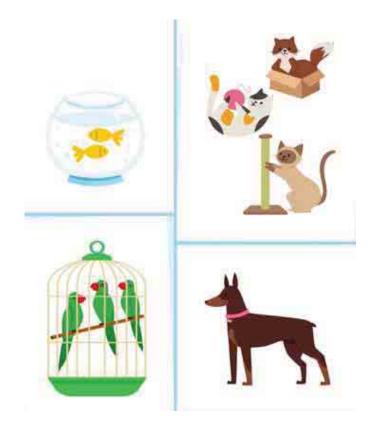

## 7. Count the pets and circle the groups that contain three pets.

| aw your favourite pet animal and colour it with your favo |  |  |  |  | urite colour. |  |
|-----------------------------------------------------------|--|--|--|--|---------------|--|
|                                                           |  |  |  |  |               |  |
|                                                           |  |  |  |  |               |  |
|                                                           |  |  |  |  |               |  |
|                                                           |  |  |  |  |               |  |
|                                                           |  |  |  |  |               |  |
|                                                           |  |  |  |  |               |  |
|                                                           |  |  |  |  |               |  |
|                                                           |  |  |  |  |               |  |
|                                                           |  |  |  |  |               |  |
|                                                           |  |  |  |  |               |  |
|                                                           |  |  |  |  |               |  |
|                                                           |  |  |  |  |               |  |
|                                                           |  |  |  |  |               |  |
|                                                           |  |  |  |  |               |  |
|                                                           |  |  |  |  |               |  |
|                                                           |  |  |  |  |               |  |
|                                                           |  |  |  |  |               |  |
|                                                           |  |  |  |  |               |  |
|                                                           |  |  |  |  |               |  |
|                                                           |  |  |  |  |               |  |