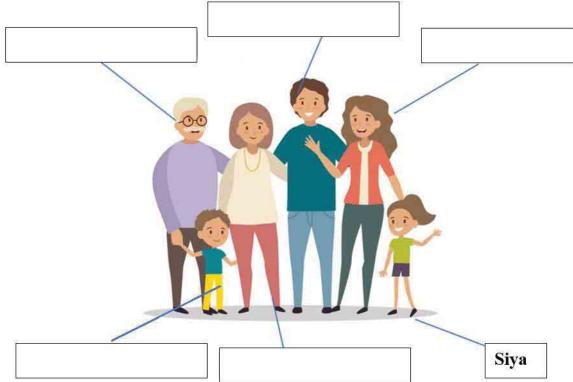

## Unit 1: Me and My Family 1.2 Relationships

1. This is a photograph of Siya's family. She lives with her parents, grandparents, and brother. Label each family member using the given options.

Options: Father Mother Grandmother
Grandfather Brother

2. Observe the above family photograph and answer the questions given below.

| a. | How many members are there in the above family? |
|----|-------------------------------------------------|
|    |                                                 |
|    |                                                 |