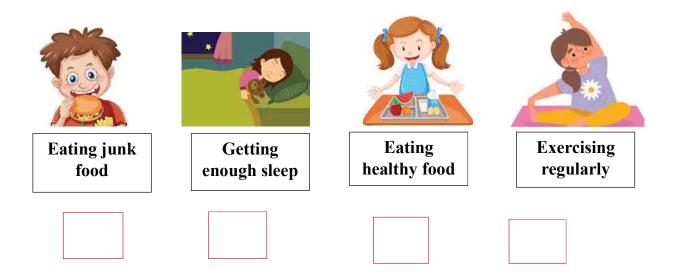

------------------|--|
|    |       |                                |  |

- d) I can \_\_\_\_\_ an ice cream with my \_\_\_\_\_.
- e) I can \_\_\_\_\_ the sound of bells with my \_\_\_\_\_.

#### 4. Match the columns.

| A     | В           |
|-------|-------------|
| Arm   | Run         |
| Legs  | Chew        |
| Teeth | Carry a bag |

| <b>5.</b> | How do you take care of your health? Write three points. |  |  |  |  |
|-----------|----------------------------------------------------------|--|--|--|--|
|           |                                                          |  |  |  |  |
| -         |                                                          |  |  |  |  |
| _         |                                                          |  |  |  |  |

## 6. which the healthy habits.



### 7. Would you feel HAPPY or SAD in these situations? Draw the correct emoji.



| SITUATION                                               | EMOJI |
|---------------------------------------------------------|-------|
| a. Your mother hugs you.                                |       |
| b. Your aunt gifts you a pet cat.                       |       |
| c. Your best friend cannot come to your birthday party. |       |
| d. The seed you planted grew into a baby plant.         |       |
| e. You missed your favourite cartoon movie.             |       |

### 8. Write your likes and dislikes.

|      | LIKES                                                                              | DISLIKES                   |  |  |
|------|--------------------------------------------------------------