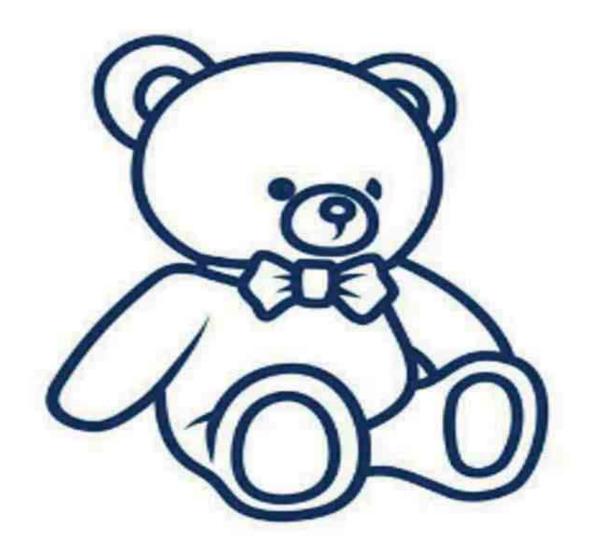

10. Which two colours should you mix to get purple colour?

I should mix \_\_\_\_\_ and \_\_\_\_ to get purple colour.

11. Now, mix the above two colours and make purple colour. And use this prurple colour to fill in the picture of teddy.