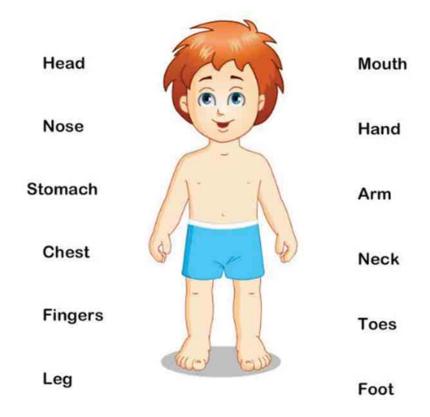

#### 2. Draw a line from each word to the correct part of the body.

| 3. | Fill in the blanks with the names of the correct sense organs. One has b | een |
|----|--------------------------------------------------------------------------|-----|
|    | done for you.                                                            |     |