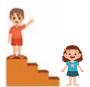

#### Q.1. Observe the picture and fill in the blanks with top / bottom.

a. The boy is at the \_\_\_\_\_ of the stairs.

b. The girl is near the \_\_\_\_\_ of the stairs.