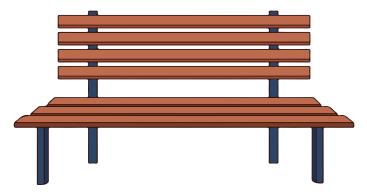

### Q.3. Observe the pictures and do as directed.

- a. Circle the things that are on the table.
- b. Cross the things that are under the table.

- c. Draw a ball under the bench.
- d. Draw a bat on the bench.