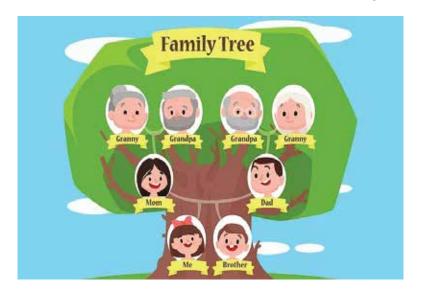

#### Q.2. Observe the family tree of Tarun and Tanya. Do as directed.

- a. Circle the members at the top of the family tree.
- b. Tick the members at the bottom of the family tree.