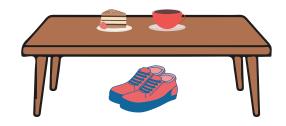

### Q.3. Observe the pictures and do as directed.

- a. Circle the things that are on the table.
- b. Cross the things that are under the table.

- c. Draw a ball under the bench.
- d. Draw a bat on the bench.