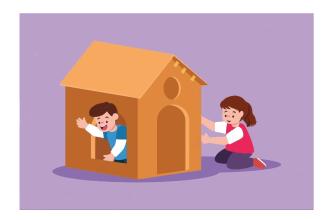

## Q.4. Observe the pictures and do as directed.

- a. Circle the child outside the house.
- b. Tick the child inside the house.

- c. Draw 1 banana inside the basket.
- d. Draw 2 oranges outside the basket.